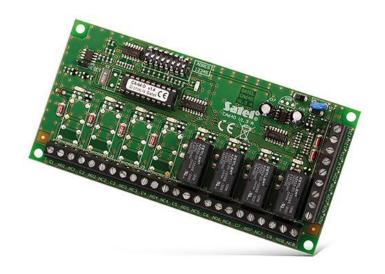

## **CA-64 O-ROC**

## **OUTPUT EXPANSION MODULE**

An extension module for **VERSA** and **INTEGRA** control panel outputs making it possible to extend a system with 8 additional outputs. Depending on the module variant, this may include "open collector" type outputs, relay outputs or a combination of both these types.

- system expansion with 8 outputs
  - o 4 relay and 4 low current OC outputs